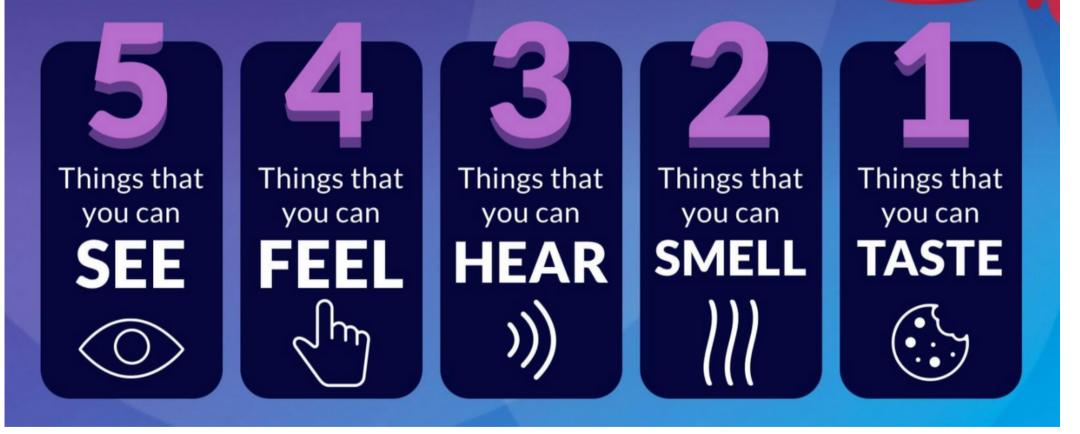

## Grounding Exercises

Other examples:
Hold a piece of ice
Move in rhythm
Count heartbeat
Create gratitude list

### The 54321 Grounding Exercise

This exercise will help your little one calm down and stay present when they're feeling anxious or overwhelmed.