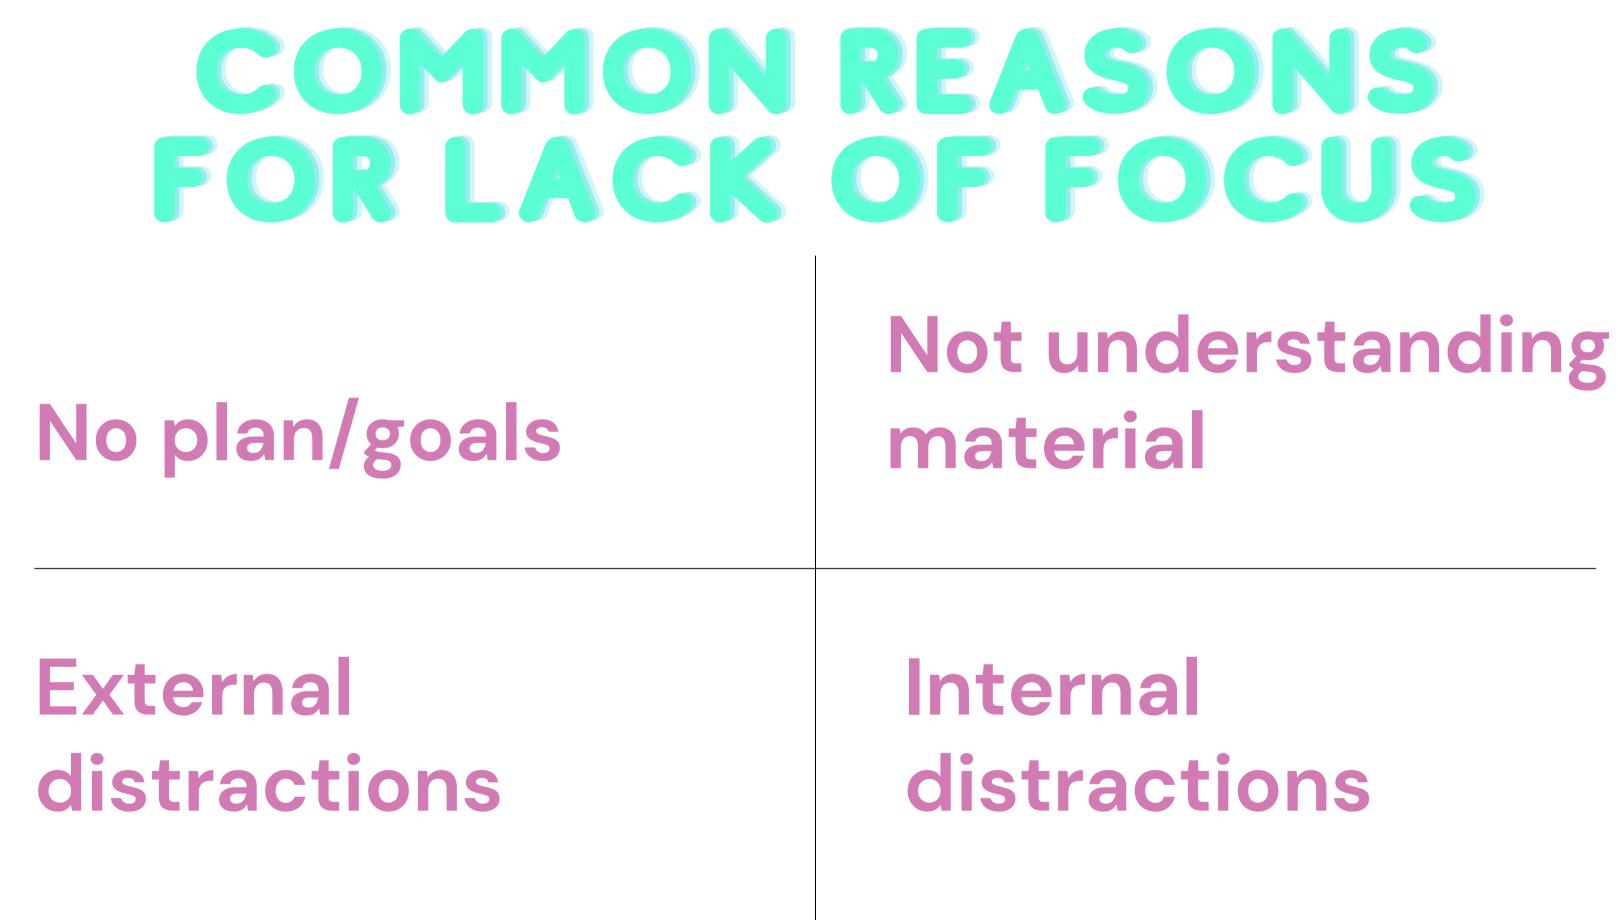

# External Distractions

Technology

Other people

Environment

## Internal Distractions

Thoughts

Emotions

Physical

# 

What specific internal & external distractions or other things/situations impact your focus?