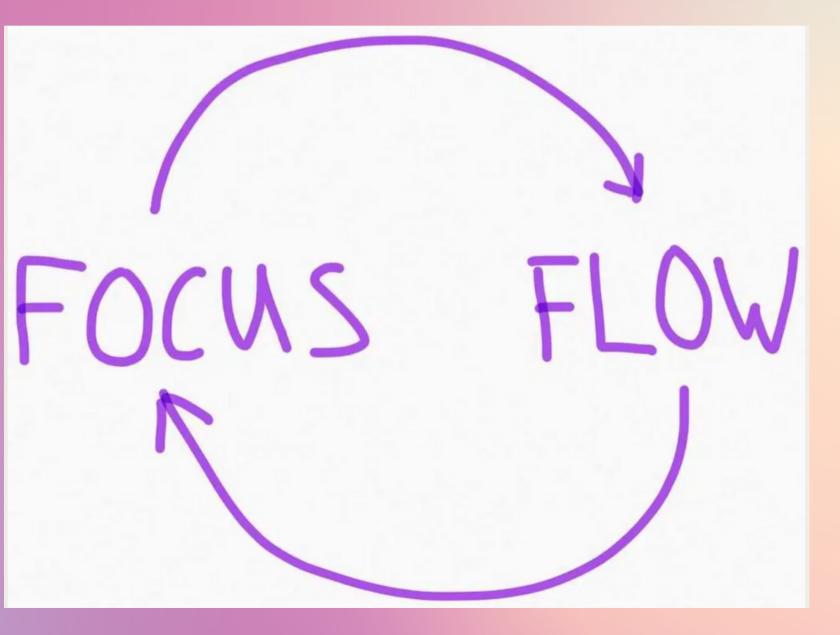

# What is focus?

"a state in which people are so involved in an activity that nothing else seems to matter: the experience is so enjoyable that people will continue to do it even at great cost, for the sheer sake of doing it."

-Mihaly Csikszentmihalyi

Why is focus so important during learning/working on coursework

- 1. Get more done in less time = more "leisure time"
- 2. Less mistakes
- 3. Improve memory

4. Easier to focus during exams & other areas of life 5. Inner peace