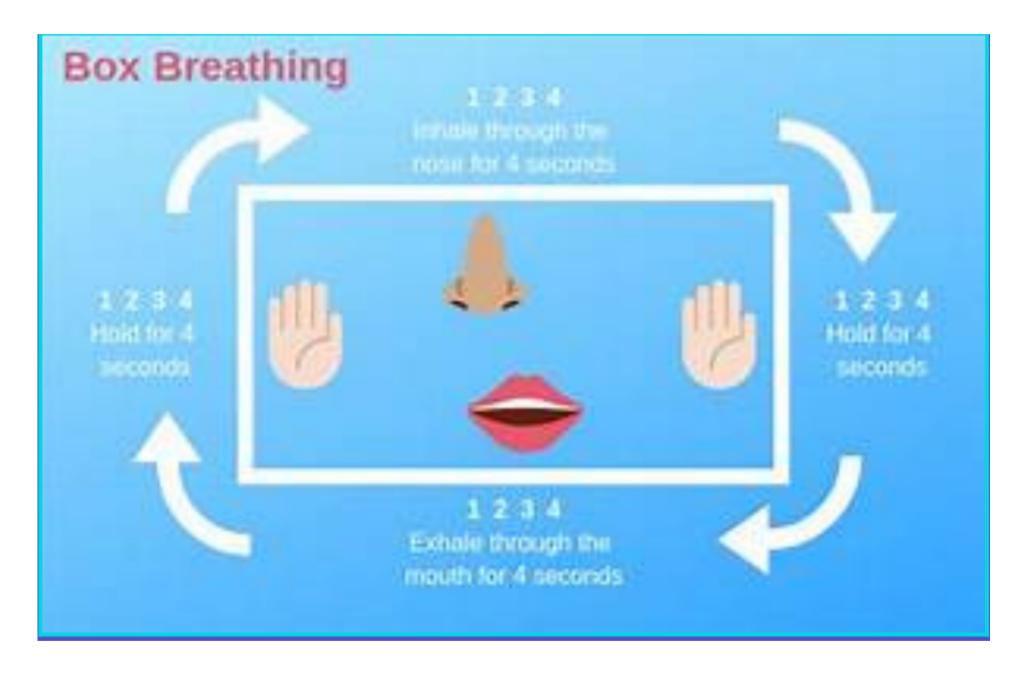

### • Environment

- Avoid bed
- At least area associated w/learning
- Switch it up
- Temperature, lighting, chair....
- Communicate
   w/others you live
   with
- Avoid tv, music
   with words, phone



## Managing Internal Distractions

- Focus on one thing at a time present moment flow state
- Avoid multi-tasking
- If overwhelmed, de-stress
  - Deep breathing
  - Grounding techniques
  - Present moment
  - Expressive writing
- Prioritize physical and mental health



## Grounding Exercises

Other examples:
Hold a piece of ice
Move in rhythm
Count heartbeat
Create gratitude list

### The 54321 Grounding Exercise

This exercise will help your little one calm down and stay present when they're feeling anxious or overwhelmed.



# Deep Breathing

Stimulates parasympathetic nervous system



# Expressive Writing

AKA "Brain Dump"

### DAILY EXPRESSIVE WRITING EXERCISE

- Ι.
- 2.
- 3.
- 4. explore them.
- 5.
- 6. your writing.
- 7. from the fog.

Cheat Sheet IG: @ MBDallocchic

Find a consistent space where you can write with minimal to no interruptions. Be honest with yourself.

Sit down and begin writing for 15 minutes. If you're experiencing recurrent thoughts,

Express yourself in any language that makes you comfortable. Don't worry about

spelling or grammar.

Feel free to draw or doodle around

Ask yourself a neutral question to break

Genera tips to improve focus

- BACKGROUND
- **CAN CONTROL**
- USE RESOURCES
- HONEST

## **NOISE/EARPLUGS** CONSISTENCY IS KEY FOCUS ON WHAT YOU • PALS & STUDY SKILLS • **OFFICE HOURS** • PEER ASSISTED LEARNING KNOW YOURSELF & BE

# Wrap